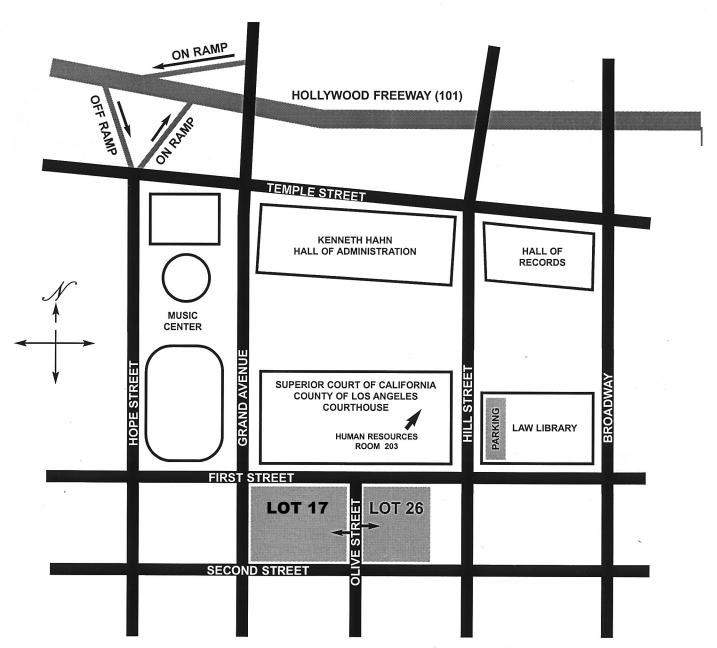

## STANLEY MOSK COURTHOUSE CENTRAL DISTRICT MAP

111 N. Hill St., Room 203, Los Angeles, CA 90012

Please park in Lot 26 located on the corner of First St. & Olive St. which is adjacent to the Stanley Mosk Courthouse.

If Lot 26 is full, you will be required to park in Lot 17 which is across the street from Lot 26 and the Stanley Mosk Courthouse. Lot 17 is located on the corner of First St. and Olive Street as well. Parking in Lot 17 will require full payment of the parking up-front. After your scheduled appointment, the Court will validate your parking ticket and it must be given to the parking attendant for a full refund.

The Court will not validate parking if you park in any other parking location.