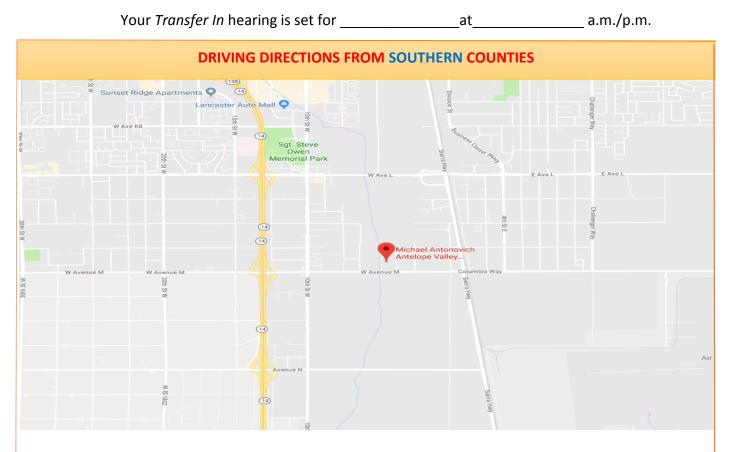

Superior Court of California, County of Los Angeles Juvenile Court Michael D. Antonovich Antelope Valley Courthouse 42011 4<sup>th</sup> Street West Lancaster, CA 93534 (661)483-5794 www.lacourt.org

The courthouse is accessible from the I-5 North. Take CA-14 freeway north via Exit 162 toward (Lancaster/Palmdale). Take the Avenue M exit, Exit 40, 0.29 miles and turn right onto West Columbia Way, 0.87 miles. Turn left onto 4<sup>th</sup> Street West, 0.1 miles. Destination will be on the left. Turn left into parking lot.