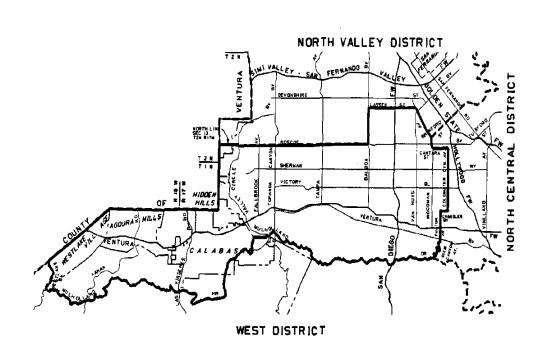

### NORTH VALLEY DISTRICT

# (11) NORTH VALLEY DISTRICT

# §1.16.165 of the Los Angeles, CA County Code: North Valley District.

The North Valley District hereby established shall consist of all that part of the county of Los Angeles lying within the following described boundaries: