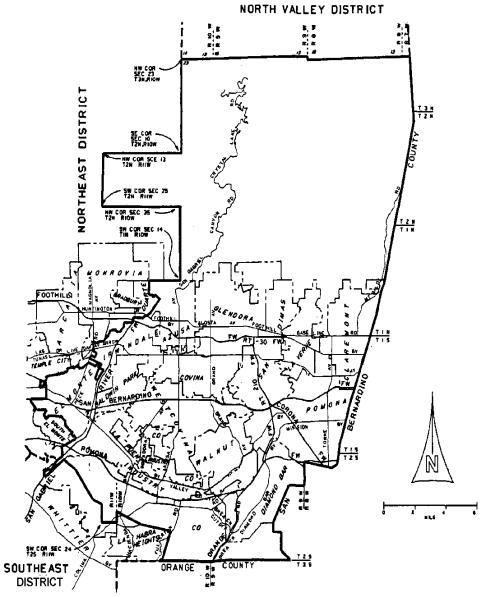

Pasadena; thence westerly along said last-mentioned boundary and following the same in all its various courses and curves to the south line of Section 13, Township 2 North, Range 13 West, S.B.B. & M.; thence westerly along section line to the southwest corner of said last-mentioned section; thence northerly along section lines to the south line of Township 3 North, Range 13 West, S.B.B. & M.; thence westerly along township line to the southwest corner of Section 36, said last-mentioned township and range; thence northerly parallel with range line between Ranges 12 and 13 West, S.B.B. & M., to the township line between Townships 3 and 4 North, S.B.B. & M.; thence easterly along said last-mentioned township line to the point of beginning. (Ord. 7626 Art. 2 § 23, 1959.)

# (4) EAST DISTRICT



FOR FURTHER DETAILS ON DISTRICT BOUNDARIES CALL DEPT. OF PUBLIC WORKS (626) 458 - 7035

PART MANE : USS.SPO.CKM.SUP-COURT PLOT FILE : MSS.SPO.CKM.SUP-COURT.PLOT4

# §1.16.100 of the Los Angeles, CA County Code: East District.

The East District hereby established shall consist of all that part of the county of Los Angeles lying within the following described boundaries:

Beginning at the intersection of the easterly boundary of the county of Los Angeles, with the south line of Section 18, Township 3 North, Range 7 West, S.B.B. & M.; thence westerly along section line to the southwest corner of said section; thence southerly along range line to the southeast corner of Section 13, Township 3 North, Range 8 West, S.B.B. & M.; thence westerly along section lines to the southwest corner of Se