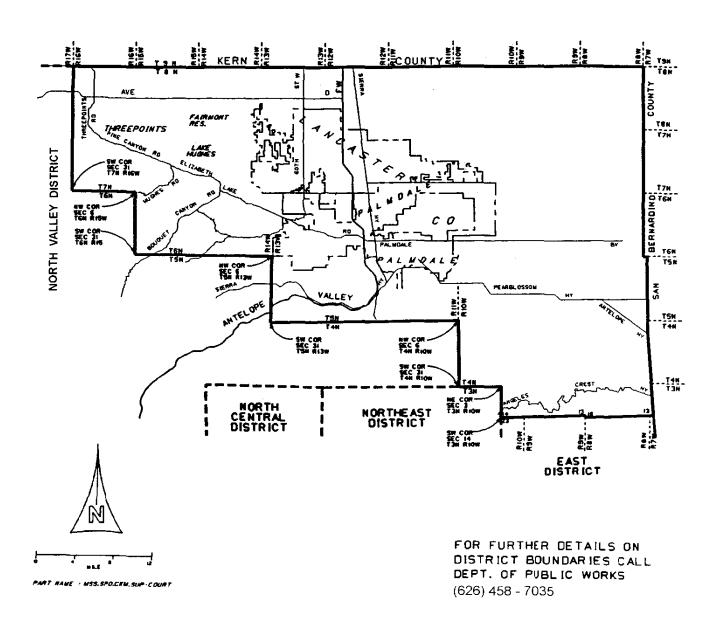

# (12) NORTH DISTRICT

# §1.16.166 of the Los Angeles, CA County Code: North District.

The North District hereby established shall consist of all that part of the county of Los Angeles lying within the following described boundaries:

Beginning at the intersection of the boundary of the county of Los Angeles and the south line of Section 18, Township 3 North, Range 7 West, S.B.M.; thence westerly along said south line to the southwest corner of said section; thence southerly along the range line between Ranges 7 and 8 West, S.B.M. to the southeast corner of Section 13, Township 3 North, Range 8 West, S.B.M.; thence westerly along section lines to the southwest corner of Section 18, said last-mentioned township and range; thence northerly along the range line between Ranges 8 and 9 West, S.B.M. to the southeast corner of Section 13, Township 3 North, Range 9 West, S.B.M.; thence westerly along section lines to the southwest corner of Section 14, Township 3 North, Range 10 West, S.B.M.; thence northerly along section lines to the northeast corner of Section 3, said last-mentioned township and range; thence westerly along the township line between Townships 3 and 4 North, S.B.M., to the southwest corner of Section 31, Township 4 North, Range 10 West, S.B.M., thence northerly along the range line between Ranges 10 and 11 West, S.B.M. to the northwest corner of Section 6, said Township 4 North, Range 10 West, S.B.M.; thence westerly along the township line between Townships 4 and 5 North, S.B.M., to the southwest corner of Section 31, Township 5 North, Range 13 West, S.B.M.; thence northerly along the range line between Ranges 13 and 14 West, S.B.M. to the northwest corner of Section 6, said Township 5 North, Range 13 West, S.B.M.; thence westerly along the township line between Townships 5 and 6 North, S.B.M. to the southwest corner of Section 31, Township 6 North, Range 15 West, S.B.M.; thence northerly along the range line between Ranges 15 and 16 West, S.B.M. to the northwest corner of Section 6, said Township 6 North, Range 15 West, S.B.M.; thence westerly along the township line between Townships 6 and 7 North. S.B.M. to the southwest corner of Section 31, Township 7 North, Range 16 West, S.B.M.; thence northerly along the range line between Ranges 16 and 17 West, S.B.M., to said boundary of the county of Los Angeles; thence easterly and southerly along said boundary to the point of beginning. (Ord. 92-0133 § 2, 1992.)