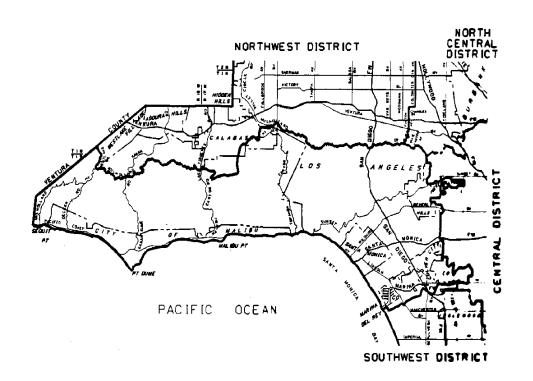

# (2) NORTHWEST DISTRICT

PART HAME : MSS.SPD.CKM.SUP-COURT PLOT FILE : MSS.SPD.CKM.SUP-COURT.PLOTE FOR FURTHER DETAILS ON DISTRICT BOUNDARIES CALL DEPT. OF PUBLIC WORKS (626) 458 - 7035

### §1.16.160 of the Los Angeles, CA County Code: Northwest District.

The Northwest District hereby established shall consist of all that part of the county of Los Angeles lying within the following described boundaries:

Beginning at the intersection of the centerline of Branford Street and the centerline of Woodman Avenue; thence southeasterly along said last-mentioned centerline to the centerline of Wentworth Street; thence continuing southeasterly and southerly along said centerline of Woodman Avenue to the centerline of Cantara Street; thence easterly along said last-mentioned centerline to the centerline of Coldwater Canyon Avenue; thence southerly, southeasterly and southerly along said last-mentioned centerline to the centerline of Hatteras Street; thence southerly in a direct line to the intersection of said centerline of Coldwater Canyon Avenue, with the most northerly right-of-way line of Chandler Boulevard; thence westerly along said most northerly right-of-way line to the centerline of Fulton Avenue; thence southerly along said last-mentioned centerline to the centerline of Valley Vista Boulevard; thence westerly along said last-mentioned centerline to the centerline of Dixie Canyon Avenue; thence southeasterly along said last-mentioned centerline and following the same in all its various courses and curves to the centerline of Mulholland Drive; thence westerly along said last-mentioned centerline and following the same in all its various courses and curves to the centerline of Mulholland Highway, (approximately one-half mile westerly of Topanga Canyon Boulevard); thence southerly along said last-mentioned centerline to the boundary of the city of Los Angeles; thence northwesterly, westerly, southerly and westerly along said last-mentioned boundary to the centerline of Old Topanga Canyon Road; thence southerly, southwesterly and westerly along said last-mentioned centerline, and continuing westerly along the centerline of Mulholland Highway and following the same in all its various courses and curves to a line that is radial thereto and passes through the intersection of the northerly line of Mulholland Highway with the centerline of Decker Road (in the southeast quarter of Fractional Section 3, Township 1 South, Range 19 West, S.B.M.); thence northerly along said radial line to said intersection; thence northerly along said last-mentioned centerline and following the same in all its various courses and curves to the boundary of the county of Los Angeles; thence northerly, easterly and northerly along said last-mentioned boundary to the north line of Section 33, Township 2 North, Range 17 West, S.B.M.; thence easterly along section lines to the northeast corner of Fractional Section 34, said last-mentioned township and range; thence southerly along the east line of said last-mentioned fractional section to the westerly prolongation of the centerline of Roscoe Boulevard; thence easterly along said last-mentioned prolongation and centerline to the centerline of Balboa Boulevard; thence northerly along said last-mentioned centerline to the centerline of Lassen Street; thence easterly along said last-mentioned centerline to the centerline of Woodman Avenue; thence southeasterly along said last-mentioned centerline to the point of beginning. (Ord. 83-0049 § 2, 1983: Ord. 7626 Art. 2 § 29, 1959.)