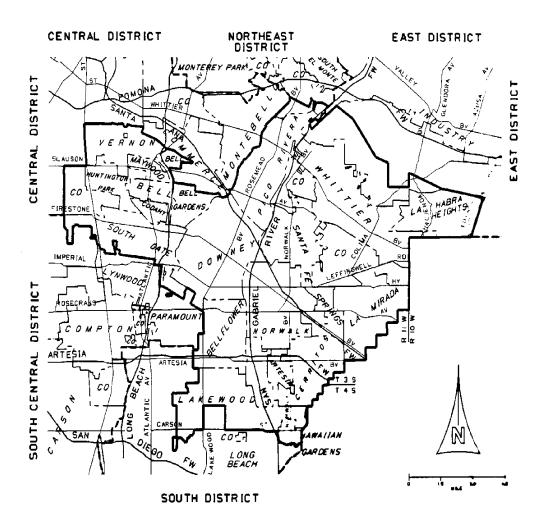

to the southwest corner of Fractional Section 24, said last-mentioned township and range; thence easterly along section line to the southeast corner of said last-mentioned section; thence along said range line between Ranges 10 and 11 West, S.B.B. & M., to the southwest corner of Fractional Section 19, Township 2 South, Range 10, West, S.B.B. & M.; thence easterly along section line to the centerline of Hacienda Boulevard; thence southeasterly along said last-mentioned centerline and following the same in all its various courses and curves to the boundary of said county of Los Angeles; thence easterly along said last-mentioned boundary and following the same in all its various courses to the point of beginning. (Ord. 7655 § 1, 1959: Ord. 7626 Art. 2 § 24, 1959.)

# (5) SOUTHEAST DISTRICT



FOR FURTHER DETAILS ON DISTRICT BOUNDARIES CAL DEPT. OF PUBLIC WORKS (626) 458 - 7035

PART NAME : MSS.SPD.CKM.SUP-COURT PLOT FILE : MSS.SPD.CKM.SUP-COURT.PLOTS

### § 1.16.110 of the Los Angeles, CA County Code: Southeast District.

The Southeast District hereby established shall consist of all that part of the county of Los Angeles lying within the boundaries of the Southeast Judicial District\*, the Downey Judicial District, the Los Cerritos Judicial District, and the Whittier Judicial District. (Ord. 9743 § 2 (part), 1969: Ord. 7626 Art. 2 § 25, 1959.)

(\* The San Antonio and South Gate Judicial Districts were disestablished in 1984 and reconstituted as the Southeast Judicial District.)

§ 1.20.250 of the Los Angeles, CA County Code: Southeast Judicial District. The Southeast Judici