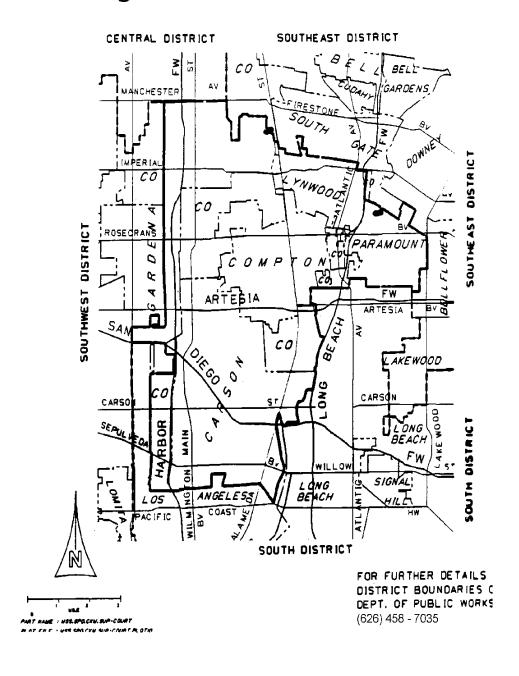

# (5) SOUTHEAST DISTRICT

FOR FURTHER DETAILS ON DISTRICT BOUNDARIES CAL DEPT. OF PUBLIC WORKS (626) 458 - 7035

PART NAME : MSS.SPD.CKM.SUP-COURT PLOT FILE : MSS.SPD.CKM.SUP-COURT.PLOTS

### § 1.16.110 of the Los Angeles, CA County Code: Southeast District.

The Southeast District hereby established shall consist of all that part of the county of Los Angeles lying within the boundaries of the Southeast Judicial District\*, the Downey Judicial District, the Los Cerritos Judicial District, and the Whittier Judicial District. (Ord. 9743 § 2 (part), 1969: Ord. 7626 Art. 2 § 25, 1959.)

(\* The San Antonio and South Gate Judicial Districts were disestablished in 1984 and reconstituted as the Southeast Judicial District.)

§ 1.20.250 of the Los Angeles, CA County Code: Southeast Judicial District. The Southeast Judicial District hereby established shall consist of all that part of the county of Los Angeles lying within the following described boundaries:

Beginning at the most westerly northeasterly corner of the city of Vernon, said corner being a point in the southerly boundary of the city of Los Angeles; thence easterly along the boundary of the city of Los Angeles and following the same in all its various courses and curves to its first intersection with the boundary of the city of Commerce; thence southerly along said last-mentioned boundary and following the same in all its various courses and curves to its first intersection with the boundary of the city of Bell Gardens; thence easterly along said lastmentioned boundary and following the same in all its various courses and curves to its first intersection with the boundary of the city of South Gate; thence easterly along said last-mentioned boundary and following the same in all its various courses and curves to the southeasterly corner of Imperial Bridge Territory exclusion from the city of South Gate; thence westerly along the southerly line of said exclusion to the boundary of the city of Lynwood; thence northerly along said last-mentioned boundary to the boundary of the city of South Gate (in Imperial Highway); thence westerly along the boundary of the city of South Gate and following the same in all its various courses and curves to the northwesterly corner of that certain parcel of land described in deed recorded in Book 19191, page 373 of Official Records, in the office of the recorder of the county of Los Angeles; thence westerly along the westerly prolongation of the northerly line of said certain parcel of land to the centerline of Alameda Street; thence northerly along said centerline to the southerly boundary of the city of Huntington Park (along Florence Avenue); thence westerly, northerly, westerly and northerly along said last-mentioned boundary to the boundary of the city of Los Angeles (along Slauson Avenue); thence easterly and northerly along the boundary of the city of Los Angeles to the point of beginning. (Ord. 84-0289 2, 1984: Ord. 9733 § 1 (part), 1969: Ord. 7938 § 1 (part), 1961: Ord. 7824 § 3 (part), 1960: Ord. 7335 § 1 (part), 1958: Ord. 7238 § 1 (part), 1957: Ord. 5791 § 27, 1951.)