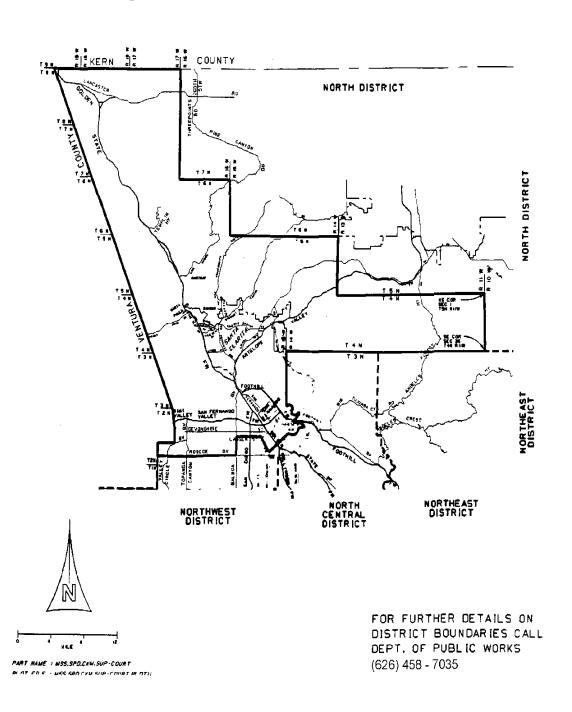

# (11) NORTH VALLEY DISTRICT

# §1.16.165 of the Los Angeles, CA County Code: North Valley District.

The North Valley District hereby established shall consist of all that part of the county of Los Angeles lying within the following described boundaries:

A. Beginning at the intersection of the north line of Section 33, Township 2 North, Range 17 West S.B.M., and the boundary of the county of Los Angeles; thence northerly along said boundary and following the same in all its various courses to the northeast corner of Section 1, Township 8 North, Range 17 West, S.B.M.; thence southerly along the range line between Ranges 17 and 16 West, S.B.M. to the southeast corner of Section 36, Township 7 North, Range 17 West, S.B.M.; thence easterly along the township line between Townships 6 and 7 North, S.B.M. to the northeast corner of Section 1, Township 6 North, Range 16 West, S.B.M.; thence southerly along the range line between Ranges 16 and 15 West, S.B.M. to the southeast corner of Section 36, said Township 6 North, Range 16 West, S.B.M.; thence easterly along the township line between Townships 5 and 6 North, S.B.M. to the northeast corner of Section 1, Township 5 North, Range 14 West, S.B.M.; thence southerly along the range line between Ranges 14 and 13 West, S.B.M. to the southeast corner of Section 36, said Township 5 North, Range 14 West, S.B.M.; thence easterly along the township line between Townships 4 and 5 North, S.B.M. to the northeast corner of Section 1, Township 4 North, Range 11 West, S.B.M.; thence southerly along the range line between Ranges 11 and 10 West, S.B.M. to the southeast corner of Section 36, said Township 4 North, Range 11 West, S.B.M.;\* thence westerly along the township line between Townships 3 and 4 North, S.B.M., to the northeast corner of Section 1, Township 3 North, Range 15 West, S.B.M.; thence southerly along range line between Ranges 15 and 14 West, S.B.M., to the north line of Lot 13 in Section 31, Township 3 North, Range 14 West, S.B.M.; thence easterly along the boundary of the city of Los Angeles and following the same in all its various courses to the centerline of Osborne Street; thence southwesterly, westerly and southwesterly along said last-mentioned centerline to the centerline of Eldridge Avenue; thence southeasterly along said last-mentioned centerline to the centerline of Foothill Boulevard; thence easterly along said last-mentioned centerline to the northwesterly prolongation of the northeasterly line of Parcel 230, as shown on Sheet 11 of the map of the Hansen Flood Control Basin, filed as County Surveyor's Filed Map No. 11880, in the office of the county engineer of said county; thence southeasterly along said northwesterly prolongation and northeasterly line to the northerly line of Parcel 231, as shown on said map; thence easterly in a direct line to the northeasterly corner of said Parcel 231; thence southeasterly in a direct line to the northwesterly corner of Parcel 243, as shown on Sheet 12 of said map; thence easterly along the exterior of boundaries of said Hansen Flood Control Basin as shown on Sheet 1 of said map, and following the same in all its various courses and curves to the centerline of Branford Street; thence southwesterly along said last-mentioned centerline to the centerline of Woodman Avenue; thence northwesterly along said last-mentioned centerline to the centerline of Lassen Street; thence westerly along said last-mentioned centerline to the centerline of Balboa Boulevard; thence southerly along said last-mentioned centerline to the centerline of Roscoe Boulevard; thence westerly along said last-mentioned