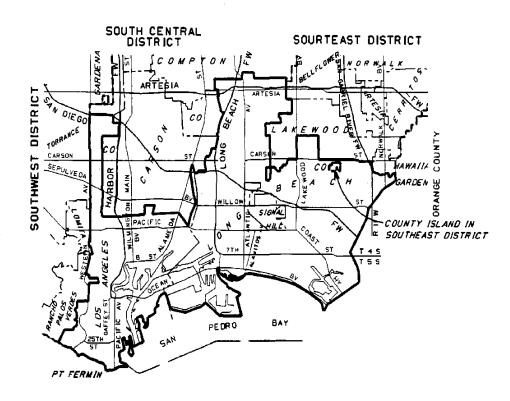

the northeasterly line of the Santa Ana Freeway); thence northwesterly along the boundary of the city of Santa Fe Springs and following the same in all its various course; and curves to the boundary of the city of Pico Rivera; thence northeasterly along the boundary of the city of Pico Rivera and following the same in all its various courses to the most southerly corner of the city of Montebello; thence northeasterly along the boundary of said city of Montebello and following the same in all its various courses to the point of beginning. (Ord. 9733 § 1 (part), 1969: Ord. 7938 § 1 (part), 1961: Ord. 7824 § 3 (part), 1960: Ord. 7335 § 1 (part), 1958: Ord. 7238 § 1 (part), 1957: Ord. 5791 § 27, 1951.)

# 6 SOUTH DISTRICT

CATALINA AND SAN CLEMENTE ISLANDS ARE INCLUDED IN THE SOUTH DISTRICT





PART NAME : MSS.SPD.CKM.SUP-COURT PLOT FILE : MSS.SPD.CKM.SUP-COURT.PLOTE FOR FURTHER DETAILS ON DISTRICT BOUNDARIES CALL DEPT. OF PUBLIC WORKS (626) 458 - 7035

# §1.16.130 of the Los Angeles, CA County Code: South District.

The South District hereby established shall consist of all that part of the county of Los Angeles lying within the boundaries of the Long Beach Judicial District\* and that part of the Los Angeles Judicial District which lies southerly of that portion of the center of the San Diego Freeway between Western Avenue and the Harbor Freeway. (Ord. 9935 § 2 (part), 1969: Ord. 9743 § 2 (part), 1969: Ord. 7626 Art. 2 § 26, 1959.)

(\* The Catalina Judicial District was disestablished, and the Santa Catalina and San Clemente islands incorporated into the Los Angeles Judici