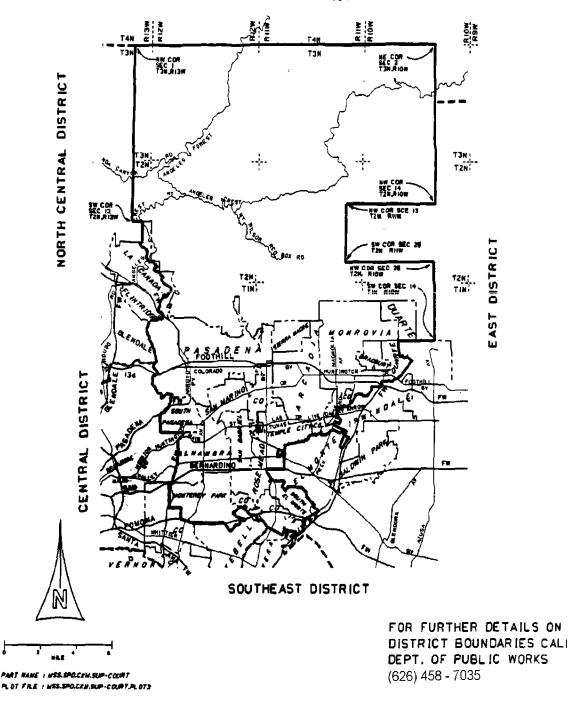

# INDEX MAP

- 5 SOUTHEAST DISTRICT
- 6 SOUTH DISTRICH
- 7 SOUTHWEST DISTRICT
- 8 WEST DISTRICT
- 9 NORTH CENTRAL DISTRICT
- 10 SOUTH CENTRAL DISTRICT
- II NORTH VALLEY DISTRICT
- 12 NORTH DISTRICT

FOR FURTHER DETAILS ON DISTRICT BOUNDARIES CALL DEPT. OF PUBLIC WORKS (626) 458 - 7035

> PART NAME: MSS.SPO.CKM.SUP-COURT PLOT FILE: MSS.SPO.CKM.SUP-COURT.PLOT-REV. DATE: 12-03-33