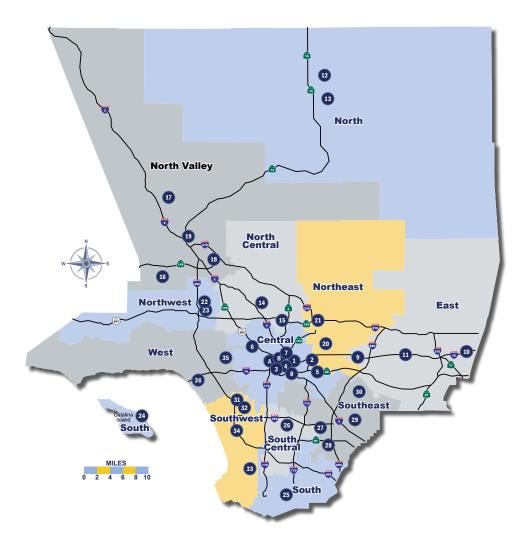

# **COURT DISTRICTS AND COURTHOUSE LOCATIONS**

## **CENTRAL DISTRICT**

- **Central Arraignment Courthouse** 1
- Edmund D. Edelman Children's Courthouse 2
- 3 Stanley Mosk Courthouse
- Clara Shortridge Foltz Criminal Justice Center 4
- 5 East Los Angeles Courthouse
- Hollywood Courthouse 6
- Spring Street Courthouse 7
- 8 Metropolitan Courthouse
- A Court Archives and Record Center
- B Hall of Records (Court Technology Services, Jury Services)

#### **EAST DISTRICT**

- 9 El Monte Courthouse
- 10 Pomona Courthouse
- 11 West Covina Courthouse

#### **NORTH DISTRICT**

- 12 Alfred J. McCourtney Juvenile Justice Center Courthouse
- 13 Michael D. Antonovich Antelope Valley Courthouse

## **NORTH CENTRAL DISTRICT**

- 14 Burbank Courthouse
- 15 Glendale Courthouse

## **NORTH VALLEY DISTRICT**

- 16 Chatsworth Courthouse
- 17 Santa Clarita Courthouse
- 18 San Fernando Courthouse
- 19 Sylmar Juvenile Courthouse

## NORTHEAST DISTRICT

- 20 Alhambra Courthouse
- 21 Pasadena Courthouse
- **NORTHWEST DISTRICT**
- 22 Van Nuys East Courthouse
- 23 Van Nuys West Courthouse

# **SOUTH DISTRICT**

- 24 Catalina Courthouse
- 25 Governor George Deukmejian Courthouse

#### **SOUTH CENTRAL DISTRICT**

26 Compton Courthouse

#### **SOUTHEAST DISTRICT**

- 27 Downey Courthouse
- 28 Bellflower Courthouse
- 29 Norwalk Courthouse
- 30 Whittier Courthouse

# **SOUTHWEST DISTRICT**

- 31 Inglewood Courthouse
- 32 Inglewood Juvenile Courthouse
- 33 Torrance Courthouse
- 34 Airport Courthouse\*
- 35 Beverly Hills Courthouse
- 36 Santa Monica Courthouse
- \*Geographically located in the Sourthwest District