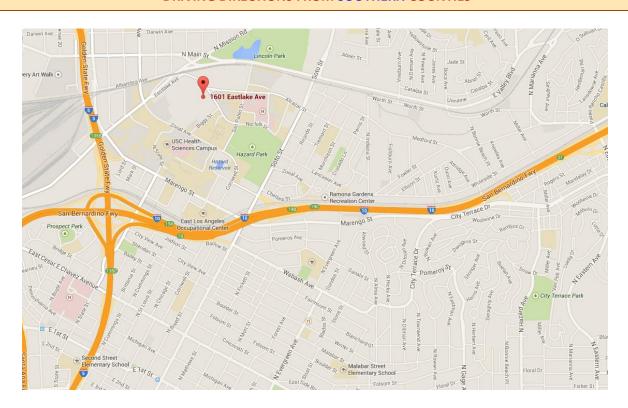

#### **DRIVING DIRECTIONS FROM SOUTHERN COUNTIES**

Northbound: Take the (5) freeway north to the (710) (Long Beach) freeway north to the (10) freeway west (San Bernardino) exit #19 C Soto Street. Make a right onto Soto and go to Alcazar Street and turn left. Take Alcazar until it ends. The entrance to the Eastlake Courthouse is at the end of Alcazar.