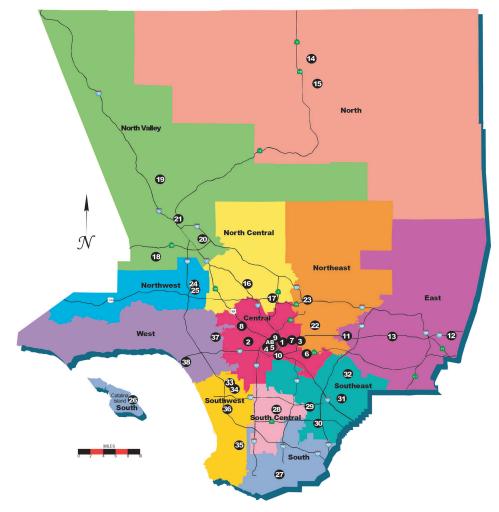

# **COURT DISTRICTS AND COURTHOUSE LOCATIONS**

#### **CENTRAL DISTRICT**

- Central Arraignment Courthouse
- Central Civil West Courthouse
- Edmund D. Edelman Children's Courthouse
- Stanley Mosk Courthouse
- Clara Shortridge Foltz Criminal Justice Center
- East Los Angeles Courthouse
- Eastlake Juvenile Courthouse
- Hollywood Courthouse
- Spring Street Courthouse 9
- 10 Metropolitan Courthouse
- A Court Archives and Record Center
- B Hall of Records (Court Technology Services, Jury Services)

# **EAST DISTRICT**

- 11 El Monte Courthouse
- 12 Pomona Courthouse
- 13 West Covina Courthouse

#### **NORTH DISTRICT**

- 14 Alfred J. McCourtney Juvenile Justice Center Courthouse
- 15 Michael D. Antonovich Antelope Valley Courthouse

# **NORTH CENTRAL DISTRICT**

- 16 Burbank Courthouse
- 17 Glendale Courthouse

#### **NORTH VALLEY DISTRICT**

- 18 Chatsworth Courthouse
- 19 Santa Clarita Courthouse
- 20 San Fernando Courthouse
- 21 Sylmar Juvenile Courthouse

#### **NORTH EAST DISTRICT**

- 22 Alhambra Courthouse
- 23 Pasadena Courthouse

#### **NORTHWEST DISTRICT**

- 24 Van Nuvs East Courthouse
- 25 Van Nuys West Courthouse

#### **SOUTH DISTRICT**

- 26 Catalina Courthouse
- 27 Governor George Deukmejian Courthouse

# SOUTH CENTRAL DISTRICT

28 Compton Courthouse

# **SOUTHEAST DISTRICT**

- 29 Downey Courthouse
- 30 Bellflower Courthouse
- 31 Norwalk Courthouse
- 32 Whittier Courthouse

### **SOUTHWEST DISTRICT**

- 33 Inglewood Courthouse
- 34 Inglewood Juvenile Courthouse
- 35 Torrance Courthouse

#### **WEST DISTRICT**

- 36 Airport Courthouse\*
- 37 Beverly Hills Courthouse
- 38 Santa Monica Courthouse

\*Geographically located in the Sourthwest District